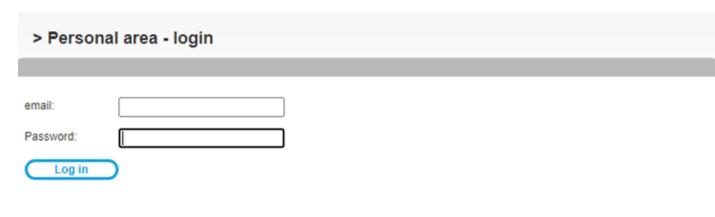

Log in

Forgot your password?

Why and how to register

## Registration

Forgot your password?
Why and how to register

Attenzione: credenziali di accesso errate.