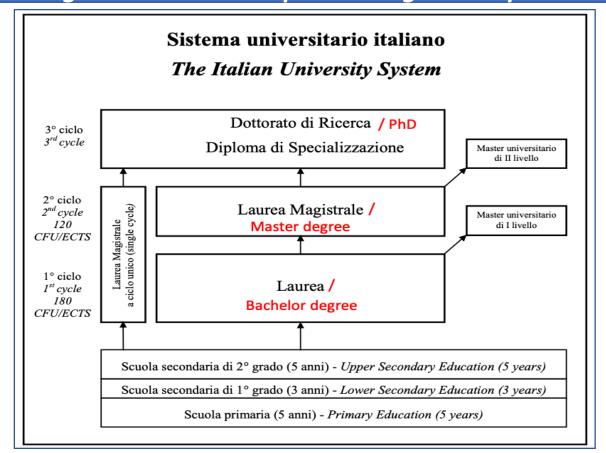

# Select the University of Pavia as Institution and the Course type and name

(Consult the Italian University System framework if in doubt of which course type to choose)