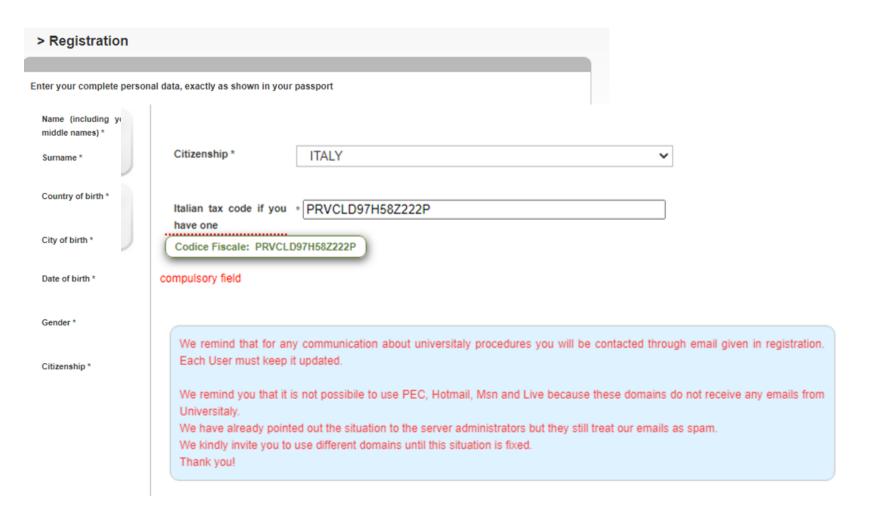

### Registration: fiscal code

The procedure prompts to enter your Italian tax code

If you do not have an italian fiscal code, click on save: the system will show show a pop up with a a new one based on the personal data you input

Click on the code to add it to your registration