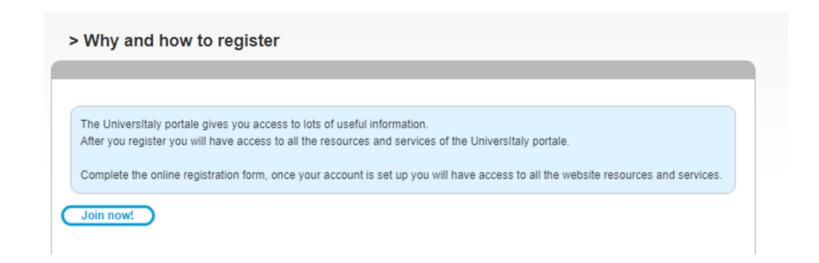

Log in

Forgot your password?

Why and how to register

## Registration

Forgot your password?
Why and how to register

Attenzione: credenziali di accesso errate.