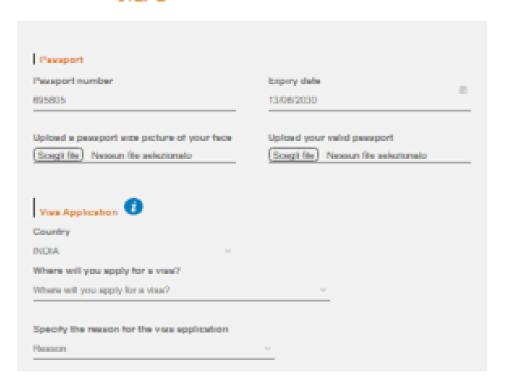

# Summary example

EV00VD 2030400-13

Uplosed a passiport size picture of your face

Upload your valid passport

Headon

Where will you apply for a stee?

AMBASCIATA NEW DELMI I want to entrol in a study course

Inditator Inditator Nerw