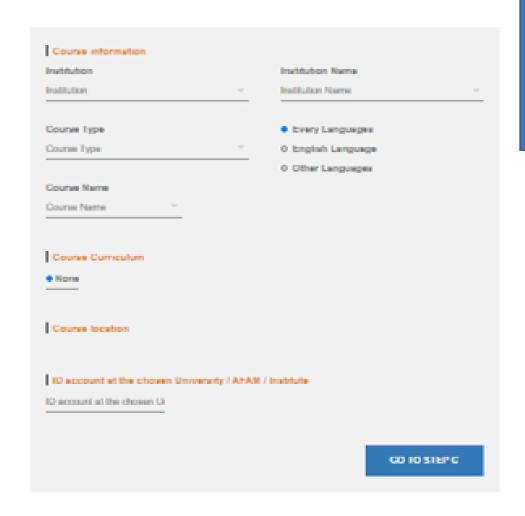

# Select the University of Pavia as Institution and the Course type and name

(Consult the Italian University System framework if in doubt of which course type to choose)

### **Application: step C**

Do you need help?
Institution: Università degli Studi di PAVIA
Institution website: https://apply.unipv.eu/
Institution email: admission@unipv.it
Institution telephone: 0382989898

Università degli Studi di PR/FA

ourse Type Course Name

Laurea Magistrale Industrial Automation Engineering - Ingegneria

dell'Automattone Industriale

Course Controlor

Course tocation

PRVIA Via Ferrata, 5 - 27100