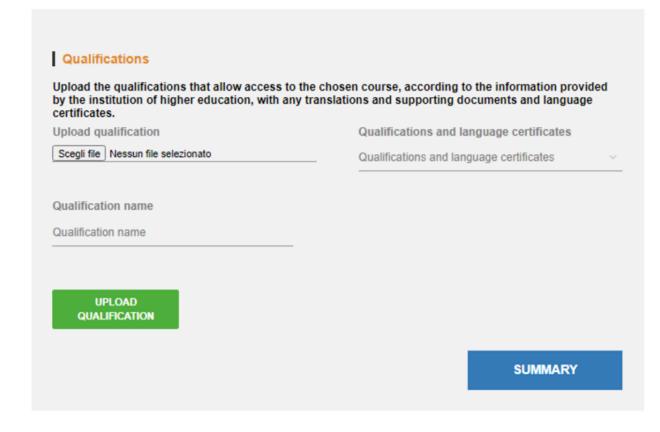

#### **Step C:**

**Upload your** qualifications (preferably: study title diploma, transcript of record, CV) and check your data in summary