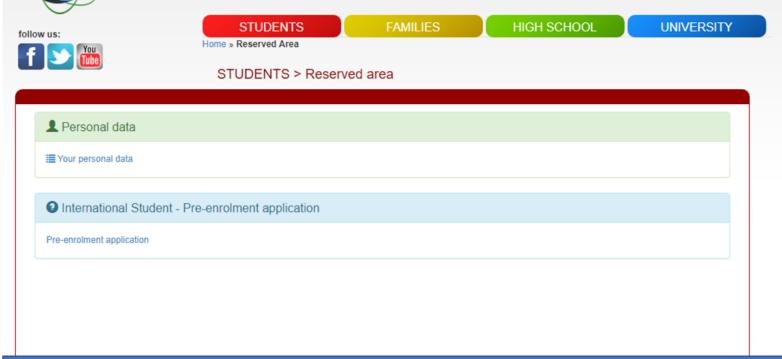

Log In: Reserved Area

Go to Preenrollment application.

You will be asked to confirm your personal data anyway

### PRE-ENROLMENT APPLICATION APPLICATIONS

New pre-enrolment application

Do you need help?
<u>Contacts</u>
Technical support: universitaly@cineca.it

Please note that at one point you will be asked which embassy or consulate you are going to use for your visa application.