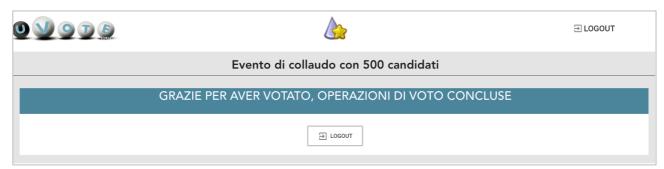

### 2.6 The end of the voting procedure

At the end of the voting procedure, there is the following message "GRAZIE PER AVER VOTATO, OPERAZIONI DI VOTO CONCLUSE" (Fig. 17). Click on "LOGOUT".

Fig.18