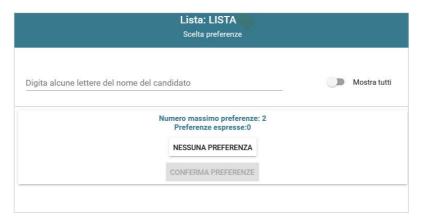

Fig. 5

If you want to express your preference for candidates of the list, click on "VAI ALLE PREFERENZE". You can (Fig. 6):

- Express your preference for one or more candidates
- Click on "NESSUNA PREFERENZA" if you do not wish to express any preference.

Fig. 6

Warning! Scroll the page to see all the candidates.

After expressing your preferences, click on "**CONFERMA PREFERENZE**" (Figura 6) and "**VOTA**". (Fig. 7)

Fig. 7

Click on " $\mathbf{X}$ " to return to the list of elections (Figura 7).

Fig. 10

If you want to express your preference for candidates of the list, click on "VAI ALLE PREFERENZE". You can:

- Express your preference for one or more candidates
- Click on "NESSUNA PREFERENZA" if you don't wish to express any preference.

Click on "Mostra tutti" to see all candidates (Fig. 11).

Fig. 11

Warning! Scroll the page to see all the candidates.

After expressing your preference, click on "CONFERMA PREFERENZE" (Fig. 11) and "*VOTA"*.