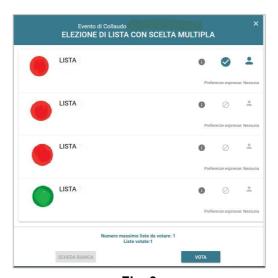

#### When you have selected a list, you can: (Fig. 10)

- Express your preference for candidates of the list by clicking on **"VAI ALLE PREFERENZE**" or on the corresponding icon.
- Express your preference only for the list by clicking on "CHIUDI" and "VOTA".

Fig. 10

If you want to express your preference for candidates of the list, click on "VAI ALLE PREFERENZE". You can:

- Express your preference for one or more candidates
- Click on "NESSUNA PREFERENZA" if you don't wish to express any preference.