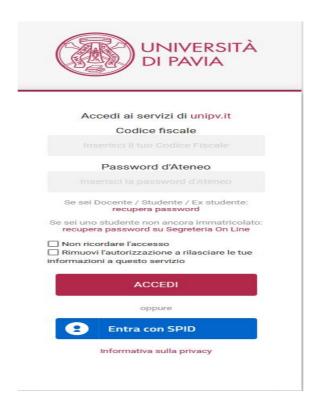

## 1 Access to the voting website

After connecting to the website, insert your credentials ("Fiscal code" e "Password" used for "Area riservata").