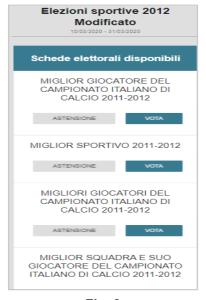

## 2.3 Voting by *mobile*

After confirming your identity, you will be shown the list of elections for which you can vote (Figura 8).

Fig. 8

Click on "VOTA" for voting the election or click "ASTENSIONE" if you don't wish to vote (Fig. 8).