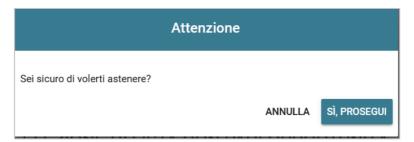

## 2.5 Abstention

You can abstain from an election by click on "ASTENSIONE". Click on "SI, PROSEGUI" to confirm your decision or click on "Annulla" to cancel your choise (Fig. 15 e 16).

Fig. 15

Fig. 16