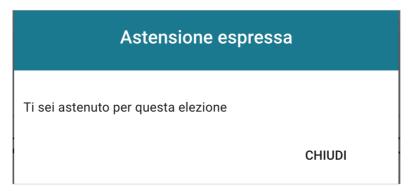

## 2.5 Abstention

You can abstain from an election by click on "ASTENSIONE". Click on "SI, PROSEGUI" to confirm your decision or click on "Annulla" to cancel your choise (Fig. 15 e 16).

Fig. 15

Fig. 16