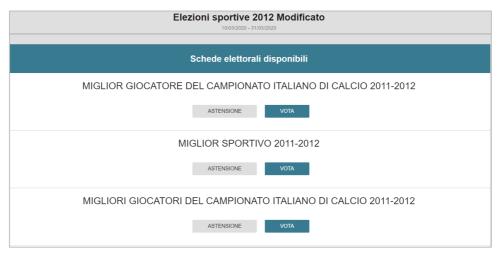

## 2.2 Voting by PC

After confirming your identity, you will be shown the list of elections for which you can vote (Fig. 3).

Fig. 3

Click on "VOTA" for voting the election or click on "ASTENSIONE" if you don't wish to vote (Fig. 3).