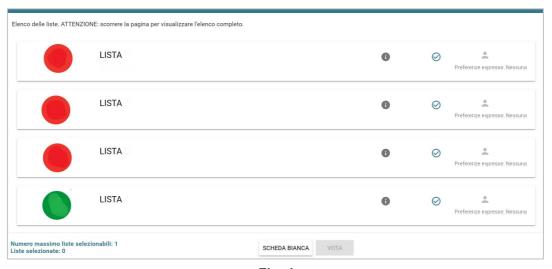

If you click on "VOTA", you have the lists for the specific election (Fig. 4). You can:

- select the list by clicking on the corresponding check mark
- click on "SCHEDA BIANCA" iif you don't wish to vote.

Fig. 4

Warning! Scroll the page to see all the lists.