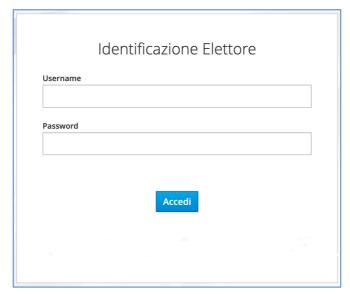

# 1 Access to the voting website

After connecting to the website, insert "Username" e "Password", received in "Area riservata" or in "App MyUnipv" e click on "Accedi".

Fig. 1