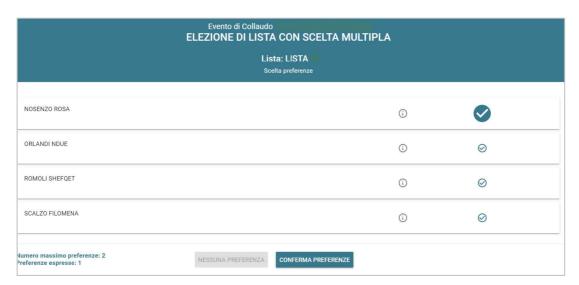

Fig. 5

If you want to express your preference for candidates of the list, click on "VAI ALLE PREFERENZE". You can (Fig. 6):

- Express your preference for one or more candidates
- Click on "NESSUNA PREFERENZA" if you do not wish to express any preference.

Fig. 6

Warning! Scroll the page to see all the candidates.

After expressing your preferences, click on "**CONFERMA PREFERENZE**" (Figura 6) and "**VOTA**". (Fig. 7)

Fig. 7

Click on " $\mathbf{X}$ " to return to the list of elections (Figura 7).