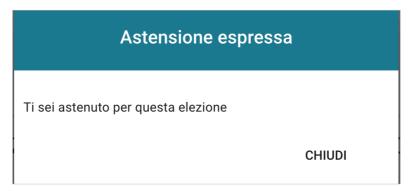

### 2.5 Abstention

You can abstain from an election by click on "ASTENSIONE". Click on "SI, PROSEGUI" to confirm your decision or click on "Annulla" to cancel your choise (Fig. 15 e 16).

Fig. 15

Fig. 16