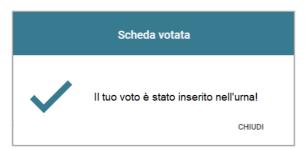

#### 2.4 Confirmation

Click on "INSERISCI SCHEDA NELL'URNA" to confirm your choises (Fig. 12, 13 e 14) or click on "ANNULLA" to return to the list of elections (Fig. 9)

Fig. 12

Fig. 13

Fig. 14

If you click on "INSERISCI SCHEDA NELL'URNA", your vote cannot be changed!