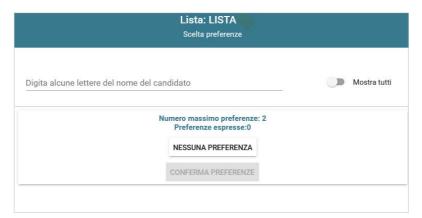

Fig. 5

If you want to express your preference for candidates of the list, click on "VAI ALLE PREFERENZE". You can (Fig. 6):

- Express your preference for one or more candidates
- Click on "NESSUNA PREFERENZA" if you do not wish to express any preference.

Fig. 6

Warning! Scroll the page to see all the candidates.

After expressing your preferences, click on "**CONFERMA PREFERENZE**" (Figura 6) and "**VOTA**". (Fig. 7)

Fig. 7

Click on " $\mathbf{X}$ " to return to the list of elections (Figura 7).