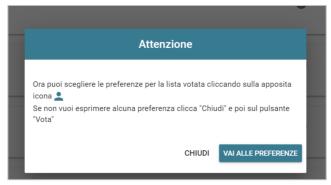

#### **If you select a list,** you can: (Fig. 5)

- Express your preference for candidates of the list by clicking on **"VAI ALLE PREFERENZE**" or on the corresponding icon
- Express your preference only for the list by clicking on "CHIUDIand on "VOTA" (Fig. 7).

Fig. 5

If you want to express your preference for candidates of the list, click on "VAI ALLE PREFERENZE". You can (Fig. 6):

- Express your preference for one or more candidates
- Click on "NESSUNA PREFERENZA" if you do not wish to express any preference.