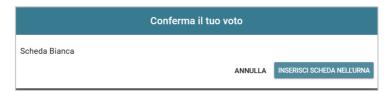

#### 2.4 Confirmation

Click on "INSERISCI SCHEDA NELL'URNA" to confirm your choises (Fig. 12, 13 e 14) or click on "ANNULLA" to return to the list of elections (Fig. 9)

Fig. 12

Fig. 13

Fig. 14

If you click on "INSERISCI SCHEDA NELL'URNA", your vote cannot be changed!