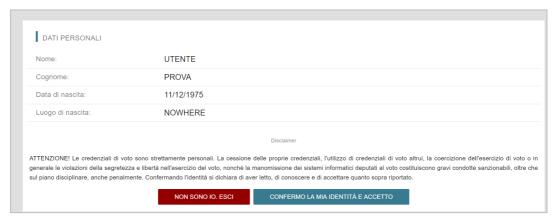

## 2.1 Confirming identity

Read carefully your personal information (Fig. 2).

Fig. 2

If your personal information is correct, click on "CONFERMO LA MIA IDENTITÀ".

If appears a *warning* regarding the correct use of credentials, the botton to confirm is "*CONFERMO LA MIA IDENTITÀ E ACCETTO*".

If the personal data is not correct, click on "NON SONO IO. ESCI".

N.B. If a problem arises, stop the voting procedure and report it.