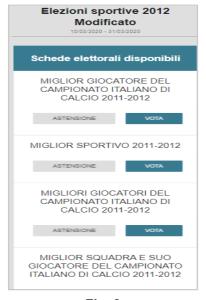

### 2.2 Voting by PC

After confirming your identity, you will be shown the list of elections for which you can vote (Fig. 3).

Fig. 3

Click on "VOTA" for voting the election or click on "ASTENSIONE" if you don't wish to vote (Fig. 3).