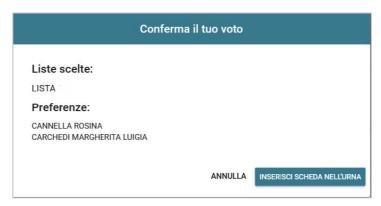

#### 2.4 Confirmation

Click on "INSERISCI SCHEDA NELL'URNA" to confirm your choises (Fig. 12, 13 e 14) or click on "ANNULLA" to return to the list of elections (Fig. 9)

Fig. 12

Fig. 13

Fig. 14

If you click on "INSERISCI SCHEDA NELL'URNA", your vote cannot be changed!