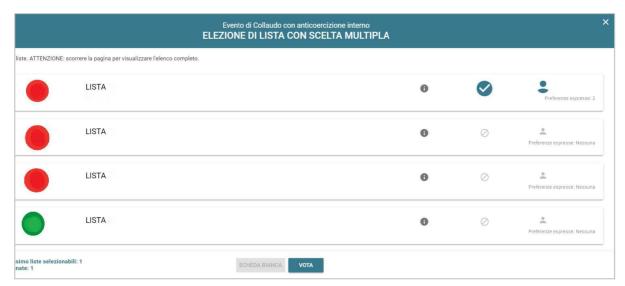

If you click on "VOTA", you have the lists for the specific election (Fig. 4). You can:

- select the list by clicking on the corresponding check mark
- click on "SCHEDA BIANCA" iif you don't wish to vote.

Fig. 4

Warning! Scroll the page to see all the lists.