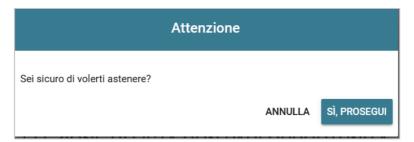

### 2.5 Abstention

You can abstain from an election by click on "ASTENSIONE". Click on "SI, PROSEGUI" to confirm your decision or click on "Annulla" to cancel your choise (Fig. 15 e 16).

Fig. 15

Fig. 16