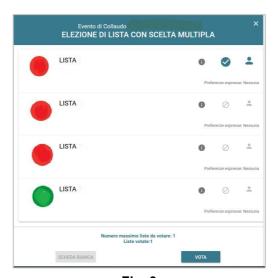

If you click on "VOTA", you have the lists for the specific election (Fig. 4). You can:

- select the list by clicking on the corresponding check mark
- click on "SCHEDA BIANCA" iif you don't wish to vote.

Fig. 4

Warning! Scroll the page to see all the lists.