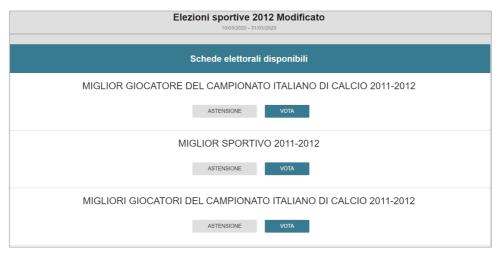

### 2.2 Voting by PC

After confirming your identity, you will be shown the list of elections for which you can vote (Fig. 3).

Fig. 3

Click on "VOTA" for voting the election or click on "ASTENSIONE" if you don't wish to vote (Fig. 3).