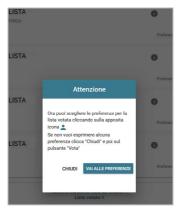

#### **If you select a list,** you can: (Fig. 5)

- Express your preference for candidates of the list by clicking on **"VAI ALLE PREFERENZE**" or on the corresponding icon
- Express your preference only for the list by clicking on "CHIUDIand on "VOTA" (Fig. 7).

Fig. 5

If you want to express your preference for candidates of the list, click on "VAI ALLE PREFERENZE". You can (Fig. 6):

- Express your preference for one or more candidates
- Click on "NESSUNA PREFERENZA" if you do not wish to express any preference.